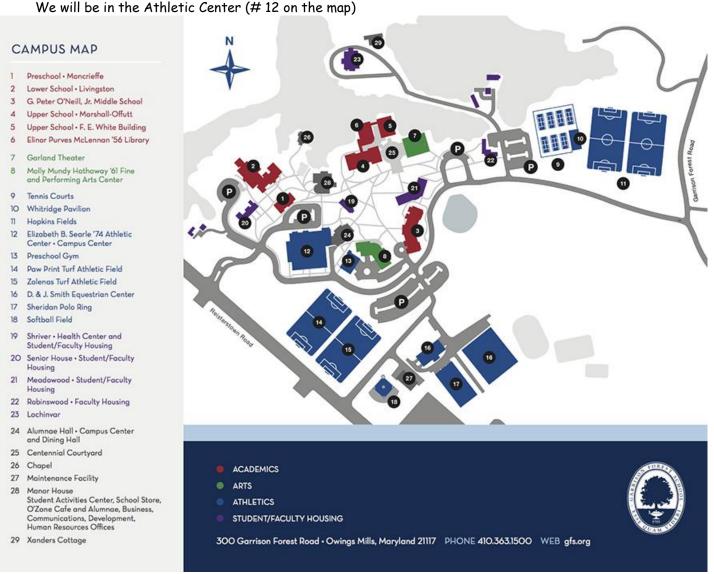

<sup>\*\*</sup> In case of inclement weather, please call the BFHA hotline at 443-499-BFHA (2342).

**LOCATION:** Garrison Forest School, 300 Garrison Forest Rd., Owings Mills, MD 21117 - see back for directions & map.

#### DIRECTIONS TO GARRISON FOREST:

From North and East: I-95 South to I-695 West. Take exit 23 North (Falls Road). At second traffic light, turn left of Greenspring Valley Road. Proceed five miles and turn right on Garrison Forest Road. The school is six-tenths mile on the left.

From South and West: I-695 West and North (follow signs toward Towson). Take exit 21 North (Stevenson Road/Park Heights Avenue). Bear left off of the exit. Turn left onto Stevenson Road. Take a right at the first traffic light onto Brooks Robinson Dr. At the light, turn right onto Park Heights Avenue. Proceed approx. 1.5 miles to traffic light at Greenspring Valley Road. Turn left onto Greenspring Valley Road. Proceed approx. 1.4 miles and turn right onto Garrison Forest Road. The school is six-tenths of a mile on left.

Interactive Campus Map: <a href="http://www.qfs.org/about-qfs/campus-tour.aspx">http://www.qfs.org/about-qfs/campus-tour.aspx</a>

QUESTIONS: Please contact Tracey Boettinger at 410-292-2966 or spaceyfh17@gmail.com